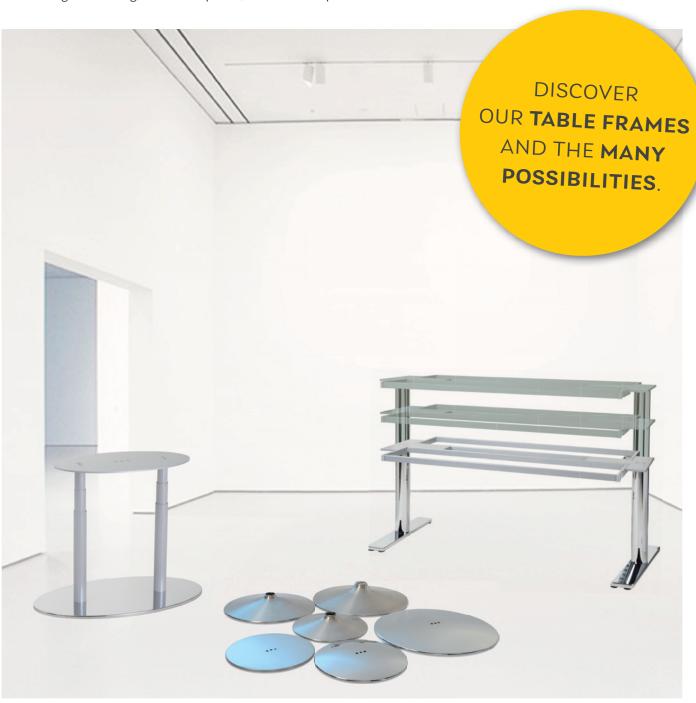

# QUALITY FURNITURE AT YOUR FINGERTIPS

We offer you the highest quality, fulfil your individual requirements and will find the suitable table frame for you – for sitting or standing, with cover plates, in various shapes and sizes.

#### > Take it to new heights

We offer a wide selection of height-adjustable table frames. Freely configurable with an electric motor or gas spring. We offer competent advice and will gladly accommodate your individual wishes.

### > We won't let you down

We are happy to fulfil individual requirements regarding height or diameter of tubing. Nearly all our table frames can be fitted with a cable duct. Necessary drill holes can either run through the entire frame or if desired through the standing tube.

> The perfect foundation as a base for your requirements

Everyone can do standard – we take your furnishings to a new level

You will find the fitting table frame in the highest quality and stability.